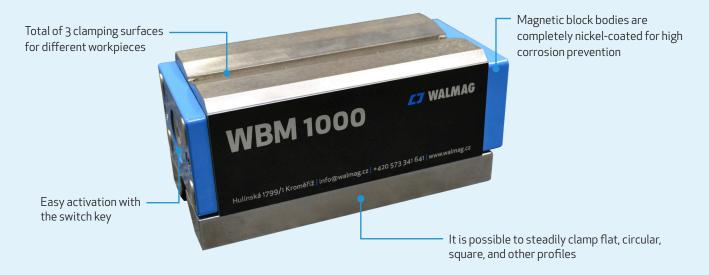

## When to choose WBM magnetic blocks:

WMB magnetic blocks are an excellent tool for attaching components during surface machining or welding. With these blocks, you will get flexible attachment without disturbing contours for easy drilling, deburring, fine grinding, and mounting work.

#### Use:

+ clamping components during welding, surface machining, drilling, deburring, fine grinding, or mounting work

Permanent

| Catalog number | W<br>(mm) | L<br>(mm) | H<br>(mm) | <b>Weight</b><br>(kg) |
|----------------|-----------|-----------|-----------|-----------------------|
| WBM500         | 64        | 143       | 71        | 3,9                   |
| WBM700         | 64        | 178       | 71        | 4,9                   |
| WBM1000        | 87        | 184       | 88        | 8,8                   |