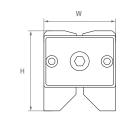

#### Use:

+ clamping components during welding, surface machining, drilling, deburring, fine grinding, or mounting work

Permanent

| Catalog number | W<br>(mm) | L<br>(mm) | H<br>(mm) | <b>Weight</b><br>(kg) |
|----------------|-----------|-----------|-----------|-----------------------|
| WBM500         | 64        | 143       | 71        | 3,9                   |
| WBM700         | 64        | 178       | 71        | 4,9                   |
| WBM1000        | 87        | 184       | 88        | 8,8                   |