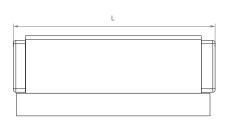

#### Use:

+ clamping components during welding, surface machining, drilling, deburring, fine grinding, or mounting work

Permanent

| Catalog number | W<br>(mm) | L<br>(mm) | H<br>(mm) | <b>Weight</b><br>(kg) |
|----------------|-----------|-----------|-----------|-----------------------|
| WBM500         | 64        | 143       | 71        | 3,9                   |
| WBM700         | 64        | 178       | 71        | 4,9                   |
| WBM1000        | 87        | 184       | 88        | 8,8                   |