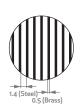

## Other important parameters:

Min. workpiece size: 4 x 4 x 1 mm Regrinding limit: 7 mm

Pole pitch: T1.91.4+0.5 mm - steel/brass