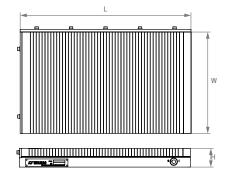

| Catalog number | W<br>(mm) | L<br>(mm) | H<br>(mm) | <b>Weight</b><br>(kg) |
|----------------|-----------|-----------|-----------|-----------------------|
| NEOC100175     | 100       | 175       | 49        | 7                     |
| NEOC100250     | 100       | 250       | 49        | 10                    |
| NEOC130255     | 130       | 255       | 49        | 13                    |
| NEOC150250     | 150       | 250       | 51        | 15                    |
| NEOC150300     | 150       | 300       | 51        | 18                    |
| NEOC150350     | 150       | 350       | 51        | 22                    |
| NEOC150400     | 150       | 400       | 51        | 25                    |
| NEOC150450     | 150       | 450       | 51        | 28                    |
| NEOC200400     | 200       | 400       | 51        | 33                    |
| NEOC200450     | 200       | 450       | 51        | 37                    |
| NEOC200500     | 200       | 500       | 51        | 41                    |
| NEOC200600     | 200       | 600       | 51        | 49                    |
| NEOC250500     | 250       | 500       | 56        | 56                    |
| NEOC300600     | 300       | 600       | 56        | 81                    |