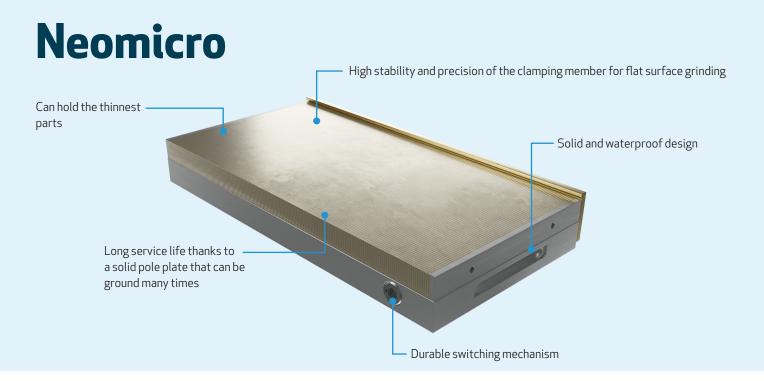

## When to choose a Neomicro magnetic chuck:

The Neomicro permanent chuck with an exceptional clamping force combines high quality with a favourable price. It is simple and low maintenance. It is primarily suitable as an accessory for precise surface grinding of very small and thin parts to large workpieces. It is suitable for electrical discharge machining.

## Use:

- + precision flat grinding, and small and thin, as well as large parts
- also for EDM applications