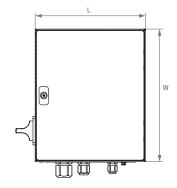

| Catalog number | W<br>(mm) | L<br>(mm) | H<br>(mm) | <b>Weight</b><br>(kg) |
|----------------|-----------|-----------|-----------|-----------------------|
| EMCU150W       | 300       | 200       | 120       | 4                     |
| EMCU 630W      | 300       | 250       | 150       | 5,8                   |
| EMCU 1250W     | 400       | 300       | 150       | 8                     |
| EMCU 2500W     | 400       | 300       | 150       | 8,5                   |

The above parameters apply to the IP54 version of the unit