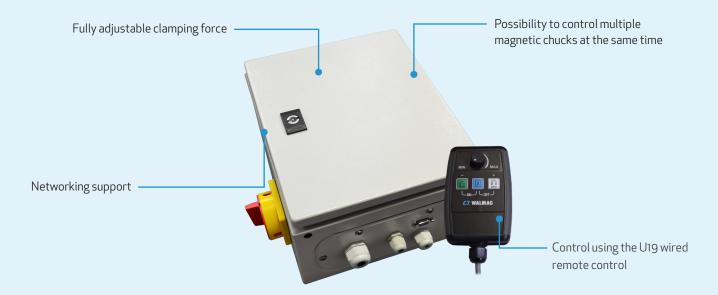

## **EMCU** control unit functions:

- + possibility of controlling multiple switches at the same time
- + control by the U19 wired remote control
- + fully adjustable clamping force
- + possibility of connection with a PLC machine
- + networking support (connecting multiple units and fixtures in large assemblies)