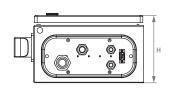

| Catalog number | W<br>(mm) | L<br>(mm) | H<br>(mm) | <b>Weight</b><br>(kg) |
|----------------|-----------|-----------|-----------|-----------------------|
| EMCU150W       | 300       | 200       | 120       | 4                     |
| EMCU 630W      | 300       | 250       | 150       | 5,8                   |
| EMCU 1250W     | 400       | 300       | 150       | 8                     |
| EMCU 2500W     | 400       | 300       | 150       | 8,5                   |

The above parameters apply to the IP54 version of the unit